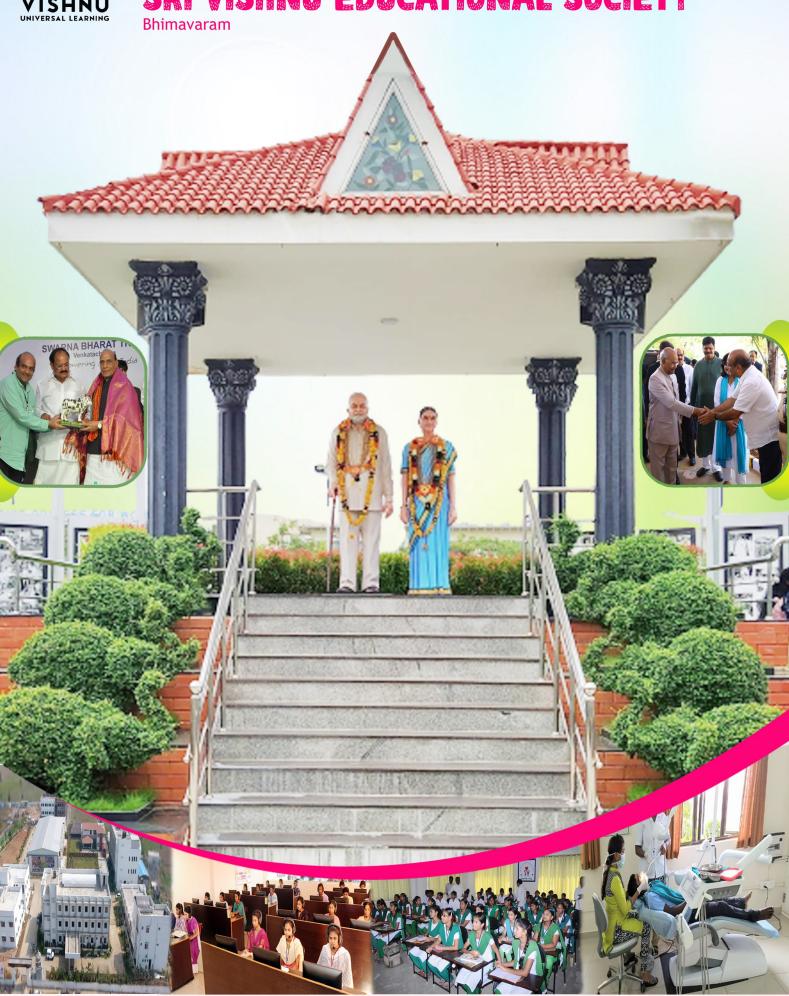

# DR B.V. RAJU FOUNDATION & SRI VISHNU EDUCATIONAL SOCIETY

# Dr. B.V. Raju Foundation & Sri Vishnu Educational Society Bhimavaram, W.G. Dt, AP.

#### **About Us:**

Late. Padma Bhushan Dr. B.V. Raju, is a prodigy of industrial discipline, he is a man of vision, inspiration and above all humanity. He started Dr B.V Raju Foundation for helping people in the areas of Education, Rural Development, Health & Nutrition and Women Empowerment.

In continue legacy Sri K. V. Vishnu Raju, chairman, with great initiative have established Cyber Grameen to provide professional computer training to Rural Youth for Employment Prospects as well as Entrepreneurial Development.